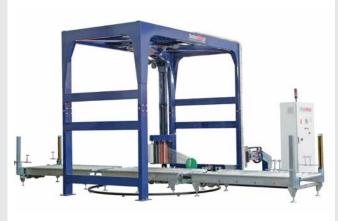

## Pallet Wrapping Systems

- Heavy-duty construction & category 2 safety features.
  - Expansive selection of turntables, arms and rotary ring pallet wrappers.
- Stretch & shrink wrapping.

67

Semi-automatic & fully automatic solutions for every need.