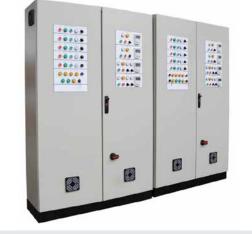

# Automated Control Systems

- Fully automated systems for your material handling needs.
- Wide range of applications from individual conveyors to integrated systems.
- Customized control systems.
  - Operator interfaces (HMI).
- Supply, installation & commissioning.