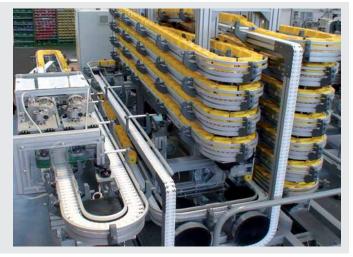

## **Spiral Elevators**

Transport products vertically to bridge height differences or create buffer zones. Compact design & high throughput. Lossless, continuous product flow.