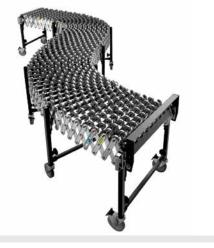

# Expandable Conveyors

- Rollers and skatewheels.
- Complete line of gravity and powered expandable, flexible conveyors.
- Highly adaptable, for temporary or permanent flexible conveying needs.