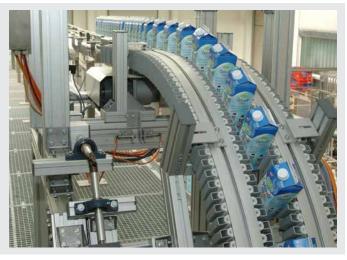

## Wedge Conveyors

Parallel conveyor tracks provide fast & gentle transport for uniform product sizes. Horizontally & vertically. Aluminum & Stainless Steel.

- Aluminum & Stainless Stee
- Adjustable lane width.