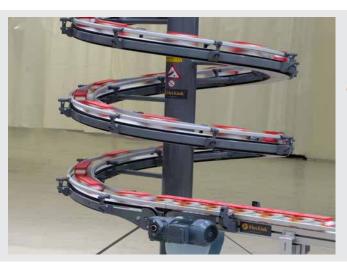

## **Spiral Elevators**

Transport products vertically to bridge height differences or create buffer zones. Compact design & high throughput. Lossless, continuous product flow.