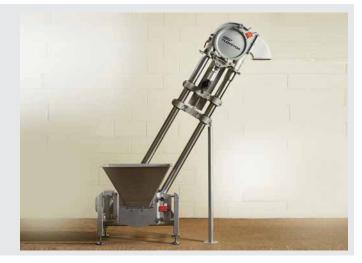

## Aero Mechanical Conveying Systems

Small, efficient motors drive internally circulating rope assemblies at high speed. Raw material is fed into the system at the bottom housing.

2

Material is suspended in air pockets & propelled to a collection point.