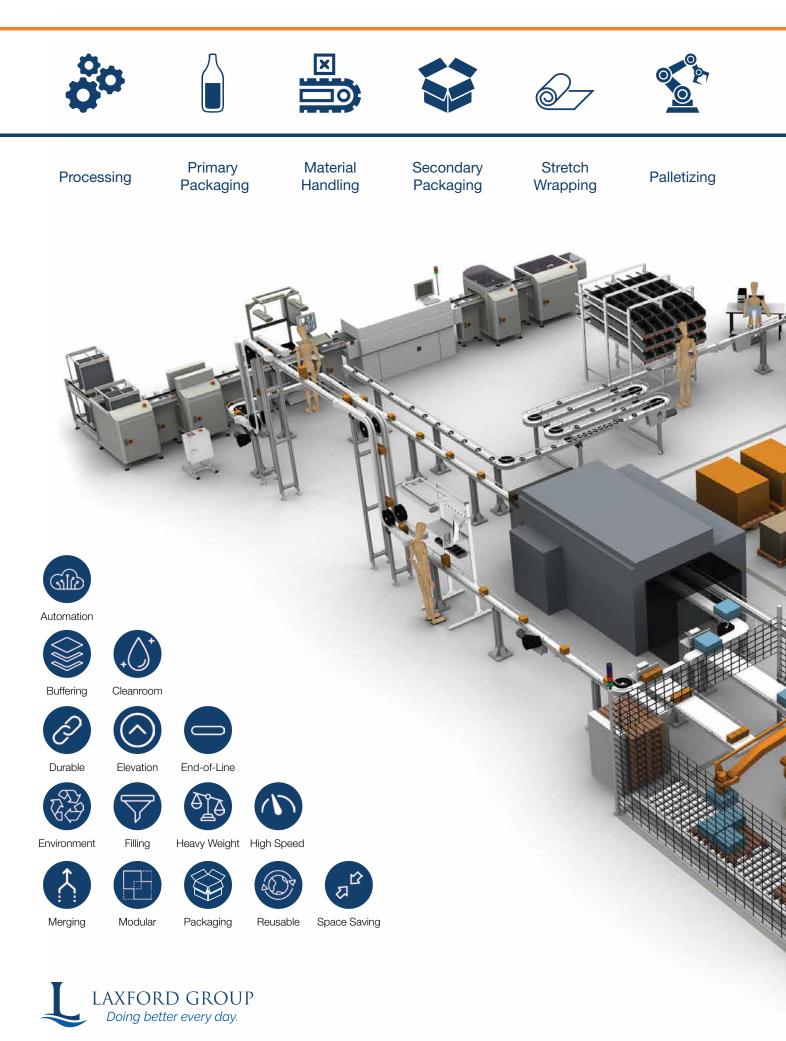

# Material Handling Solutions 😞

## Aero Mechanical Conveying Systems

Small, efficient motors drive internally circulating rope assemblies at high speed. Raw material is fed into the system at the bottom housing.

2

Material is suspended in air pockets & propelled to a collection point.

# Puck & Pallet Handling Systems

Complete systems for handling of individual products on pucks or pallets. Sophisticated line control & monitoring software handles controlled flow of individual products through the manufacturing process.

## Modular Wide Belt Conveyors

40

Stainless Steel Conveyors: Durable, versatile, easy to clean & sanitize.
Aluminum Frame Conveyors: high quality, dependable & reliable – shift after shift.
Highly customizable for any processing application.

#### Low Profile Belt Conveyors

- Modern drive rollers enable smooth product transfers.
- Ecologically responsible with V-guided belts for maintenance-free belt tracking. Maintenance-free brushless DC motors.